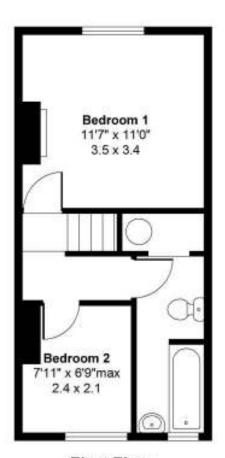

**LOBBY:** Loft access with ladder. Large space with potential for conversion (subject to consent). Velux window

**FAMILY BATHROOM:** White suite including Aqualisa shower over panel enclosed bath with glass shower screen & extractor fan. Low level W.C. Pedestal wash hand basin with splash back. & recessed spot lights. Airing cupboard with hot water tank. Part tiled walls. Dual heated towel rail. Shaver socket. Vinyl flooring.

**MASTER BEDROOM:** Cast iron fireplace with slate hearth. Stripped Wooden floor. Double radiator under window overlooking rear garden. Fitted wardrobes.

**BEDROOM TWO:** Radiator under window. Views to front.

First Floor Approx 289 sq ft - 26.86 sq m (Gross Internal)