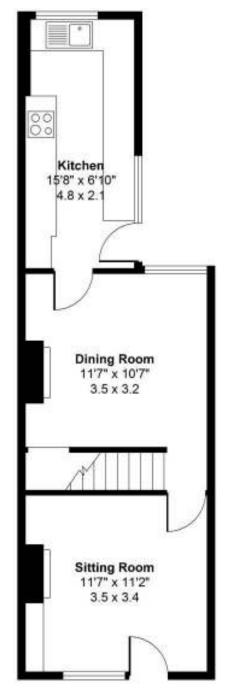

TWO BEDROOMS: FIRST FLOOR BATHROOM SITTING ROOM: DINING ROOM: KITCHEN GAS FIRED CENTRAL HEATING: OFF STREET PARKING: GOOD SIZE SOUTH FACING GARDENS: NEWLY FITTED WINDOWS AND FRONT DOOR

Accommodation comprises of:

**SITTING ROOM:** Features original

Cast-iron fireplace with slate hearth. Double radiator under window. Wood laminate flooring.

**DINING ROOM:** Cast-iron fireplace. Under-stairs storage cupboard. Build in cupboard in recess. Window overlooking garden with radiator under. Oak wood flooring. Raised step to;

**KITCHEN:** Roll top work surfaces with part-tiled walls & 1 ½ bowl inset sink with mixer tap. Dual oven & microwave. Four burner hob with extractor fan over. Fridge & freezer. Built in dishwasher. Glow Worm combi boiler. Integrated washing machine & space for tumble dryer. Recessed spot lights, Terracotta tiled floor & double aspect views over garden.