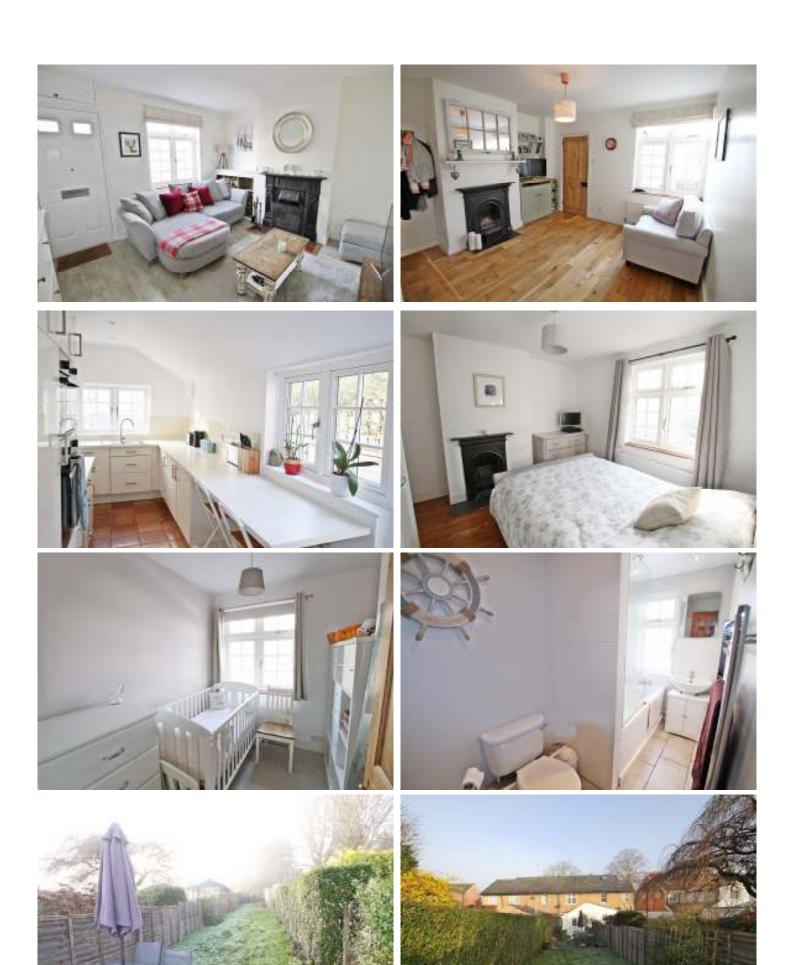

**SITTING ROOM:** Features original

Cast-iron fireplace with slate hearth. Double radiator under window. Wood laminate flooring.

**DINING ROOM:** Cast-iron fireplace. Under-stairs storage cupboard. Build in cupboard in recess. Window overlooking garden with radiator under. Oak wood flooring. Raised step to;

**KITCHEN:** Roll top work surfaces with part-tiled walls & 1 ½ bowl inset sink with mixer tap. Dual oven & microwave. Four burner hob with extractor fan over. Fridge & freezer. Built in dishwasher. Glow Worm combi boiler. Integrated washing machine & space for tumble dryer. Recessed spot lights, Terracotta tiled floor & double aspect views over garden.

**LOBBY:** Loft access with ladder. Large space with potential for conversion (subject to consent). Velux window

**FAMILY BATHROOM:** White suite including Aqualisa shower over panel enclosed bath with glass shower screen & extractor fan. Low level W.C. Pedestal wash hand basin with splash back. & recessed spot lights. Airing cupboard with hot water tank. Part tiled walls. Dual heated towel rail. Shaver socket. Vinyl flooring.

**MASTER BEDROOM:** Cast iron fireplace with slate hearth. Stripped Wooden floor. Double radiator under window overlooking rear garden. Fitted wardrobes.

**BEDROOM TWO:** Radiator under window. Views to front.

#### **OUTSIDE**

To the front there is a gravel driveway with space for one car. Path leading to entrance door.

The rear garden is **SOUTH FACING** & features a patio area adjacent to the property with steps leading up to an extensive lawn with hedge borders. Extending to aprrox.120 ft. Timber garden shed. There is also a gated access at the rear of the property with right of accessing Lower Road.